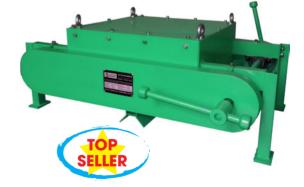

### OVERHEAD SEPARATOR

MANUAL CLEANING PERMANENT MAGNET SUSPENDED SEPARATOR

# PERMANENT MAGNET MANUAL CLEANING - TYPE B FEATURES

- Higher-end version of the Type A with a gear and chain handle driven manual cleaning mechanism.
- Comes with a belt and stopper to discharge the tramp.
- Ideal for low to medium intensity impurities that can be manually cleaned off.
- Works continuously with low maintenance & reliable operation.
- Constructed from high-power Rare Earth magnets.

Enquiries: info@liftonmagnets.com

• Suitable for Food & Recycling industries with low impurity content and almost continuous duty cycle.

Model: PM-MC-B All dimensions are in mm

| Model No.    | Belt<br>Width | Minimum<br>Suspension<br>Height | Belt<br>Speed<br>< | Magnetic<br>Field<br>Intensity >mT | Unit<br>Weight<br>(kg) | LXWXH             |
|--------------|---------------|---------------------------------|--------------------|------------------------------------|------------------------|-------------------|
| PM-MC-B-400  | 400           | 125                             | 4.5<br>m/s         | 70                                 | 310                    | 915 x 865 x 415   |
| PM-MC-B-500  | 500           | 150                             |                    | 70                                 | 460                    | 1015 x 890 x 445  |
| PM-MC-B-650  | 650           | 200                             |                    | 70                                 | 630                    | 1160 x 1125 x 468 |
| PM-MC-B-800  | 800           | 250                             |                    | 70                                 | 910                    | 1375 x 1245 x 510 |
| PM-MC-B-1000 | 1000          | 300                             |                    | 70                                 | 1240                   | 1585 x 1395 x 525 |