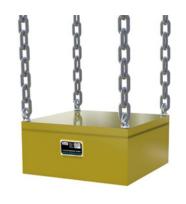

## OVERHEAD SEPARATOR

MANUAL CLEANING PERMANENT MAGNET SUSPENDED SEPARATOR

## PERMANENT MAGNET MANUAL CLEANING - TYPE A FEATURES

- Simple, cost-effective and low cost solution to impurity separation from conveyor belts.
- Ideal for low intensity impurities that can be manually cleaned off with a glove or scraper.
- Works continuously with low maintenance & reliable operation.
- Constructed from high-power Rare Earth magnets and comes with eye-bolts for suspending above conveyor or work area.
- Suitable for Food & Recycling industries with low impurity content and intermittent duty cycle.

Model: PM-MC-A All dimensions are in mm

| Model No.    | Belt<br>Width | Minimum<br>Suspension<br>Height | Belt<br>Speed<br>< | Magnetic<br>Field<br>Intensity >mT | Unit<br>Weight<br>(Kg) | LXWXH             |
|--------------|---------------|---------------------------------|--------------------|------------------------------------|------------------------|-------------------|
| PM-MC-A-400  | 400           | 125                             | 4.5<br>m/s         | 60                                 | 115                    | 400 x 300 x 230   |
| PM-MC-A-500  | 500           | 150                             |                    | 70                                 | 206                    | 500 x 350 x 260   |
| PM-MC-A-650  | 650           | 200                             |                    | 70                                 | 450                    | 650 x 600 x 300   |
| PM-MC-A-800  | 800           | 250                             |                    | 70                                 | 680                    | 950 x 950 x 380   |
| PM-MC-A-1000 | 1000          | 300                             |                    | 70                                 | 1180                   | 1100 x 1000 x 380 |
| PM-MC-A-1200 | 1200          | 350                             |                    | 70                                 | 1670                   | 1300 x 1340 x 420 |
| PM-MC-A-1400 | 1400          | 400                             |                    | 70                                 | 2350                   | 1500 x 1500 x 420 |
| PM-MC-A-1600 | 1600          | 450                             |                    | 70                                 | 2850                   | 1750 x 1750 x 460 |