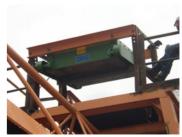

### OVERHEAD SEPARATOR

MANUAL CLEANING PERMANENT MAGNET SUSPENDED SEPARATOR

# PERMANENT MAGNET MANUAL CLEANING - TYPE B FEATURES

- Higher-end version of the Type A with a gear and chain handle driven manual cleaning mechanism.
- Comes with a belt and stopper to discharge the tramp.
- Ideal for low to medium intensity impurities that can be manually cleaned off.
- Works continuously with low maintenance & reliable operation.
- Constructed from high-power Rare Earth magnets.

Enquiries: info@liftonmagnets.com

• Suitable for Food & Recycling industries with low impurity content and almost continuous duty cycle.

Model: PM-MC-B All dimensions are in mm

| Model No.    | Belt<br>Width | Minimum<br>Suspension<br>Height | Belt<br>Speed<br>< | Magnetic<br>Field<br>Intensity >mT | Unit<br>Weight<br>(kg) | LXWXH             |
|--------------|---------------|---------------------------------|--------------------|------------------------------------|------------------------|-------------------|
| PM-MC-B-400  | 400           | 125                             | 4.5<br>m/s         | 70                                 | 310                    | 915 x 865 x 415   |
| PM-MC-B-500  | 500           | 150                             |                    | 70                                 | 460                    | 1015 x 890 x 445  |
| PM-MC-B-650  | 650           | 200                             |                    | 70                                 | 630                    | 1160 x 1125 x 468 |
| PM-MC-B-800  | 800           | 250                             |                    | 70                                 | 910                    | 1375 x 1245 x 510 |
| PM-MC-B-1000 | 1000          | 300                             |                    | 70                                 | 1240                   | 1585 x 1395 x 525 |